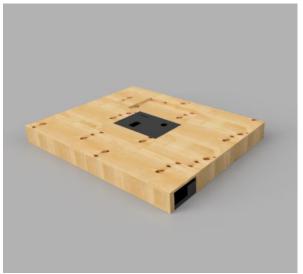

### **Platforms**

4ft x 5ft Platform with Insert Recess – P45

3ft x 5ft Platform - P35

Auto-Tee platforms come in two variations and require simple assembly. Customer must construct separate platforms to extend platform to desired final size. Both platforms stand 5 ¾ inches above the ground.

- 3ft x 5ft standard platform
  - o Includes all necessary routing for wiring and ball pipe
  - Mount for Auto-Tee Keypad
- 4ft x 5ft platform with insert recess
  - o Includes all necessary routing for wiring and ball pipe
  - Mount for Auto-Tee Keypad
  - o Insert recess sized to fit a 2 panel Fiberbuilt strip (12 ¼" x 23 ½")

4ft x 5ft Platform with Insert Recess Frame with included plywood hidden - P45

\*Auto-Tee System not included