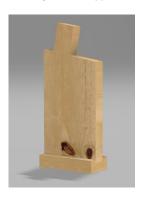

### **Platforms**

4ft x 5ft Platform with Insert Recess – P45

3ft x 5ft Platform - P35

Auto-Tee platforms come in two variations and require simple assembly. Customer must construct separate platforms to extend platform to desired final size. Both platforms stand 5 ¾ inches above the ground.

- 3ft x 5ft standard platform
  - o Includes all necessary routing for wiring and ball pipe
  - Mount for Auto-Tee Keypad
- 4ft x 5ft platform with insert recess
  - o Includes all necessary routing for wiring and ball pipe
  - Mount for Auto-Tee Keypad
  - o Insert recess sized to fit a 2 panel Fiberbuilt strip (12 ¼" x 23 ½")

4ft x 5ft Platform with Insert Recess Frame with included plywood hidden - P45

\*Auto-Tee System not included