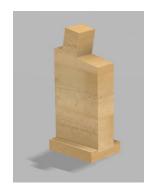

### **Platforms**

4ft x 5ft Platform with Insert Recess – P45

3ft x 5ft Platform - P35

Auto-Tee platforms come in two variations and require simple assembly. Customer must construct separate platforms to extend platform to desired final size. Both platforms stand 5 ¾ inches above the ground.

- 3ft x 5ft standard platform
  - o Includes all necessary routing for wiring and ball pipe
  - Mount for Auto-Tee Keypad
- 4ft x 5ft platform with insert recess
  - o Includes all necessary routing for wiring and ball pipe
  - Mount for Auto-Tee Keypad
  - o Insert recess sized to fit a 2 panel Fiberbuilt strip (12 ¼" x 23 ½")

#### **Included Components:**

- 1 ½" x 5" solid wood frame materials with ball pipe and wiring routes
- 3/4" pre-cut plywood panels for top surface
- Mount for Auto-Tee Keypad (not pictured)
- All necessary hardware for assembly