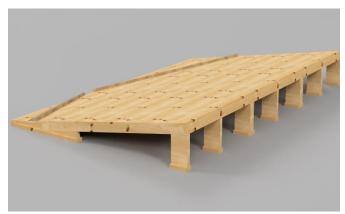

## Ramp Kit

fully assembled 8ft x 12ft ramp – RK812

ramp kit components – RK812

The Ramp Kit includes front and back supports set at 10 degrees, ramp funnels to ensure that balls make it to the auto tee system and all necessary hardware for assembly. The customer supplies standard 2x4 lumber for the stretchers and back beam and ¾ inch plywood for the ramp surface. Detailed assembly instruction included with purchase.