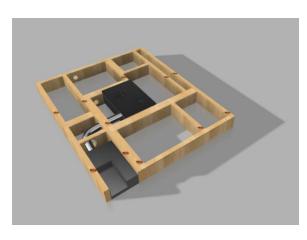

### **Platforms**

4ft x 5ft Platform with Insert Recess – P45

3ft x 5ft Platform - P35

Auto-Tee platforms come in two variations and require simple assembly. Customer must construct separate platforms to extend platform to desired final size. Both platforms stand 5 ¾ inches above the ground.

#### **Included Components:**

- 1 ½" x 5" solid wood frame materials with ball pipe and wiring routes
- 3/4" pre-cut plywood panels for top surface
- Mount for Auto-Tee Keypad (not pictured)
- All necessary hardware for assembly

4ft x 5ft Platform with Insert Recess Frame with included plywood hidden - P45

\*Auto-Tee System not included