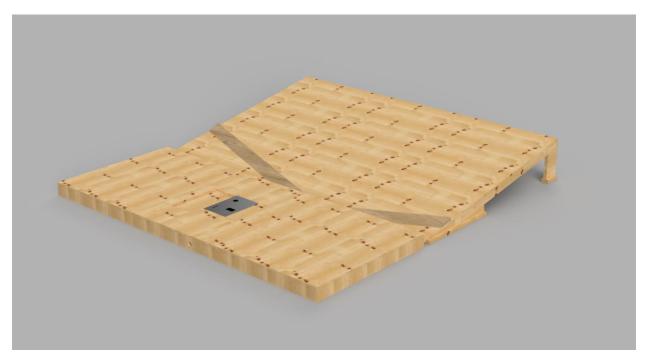

### **Platforms**

4ft x 5ft Platform with Insert Recess – P45

3ft x 5ft Platform - P35

Auto-Tee platforms come in two variations and require simple assembly. Customer must construct separate platforms to extend platform to desired final size. Both platforms stand 5 ¾ inches above the ground.

- 3ft x 5ft standard platform
  - o Includes all necessary routing for wiring and ball pipe
  - Mount for Auto-Tee Keypad
- 4ft x 5ft platform with insert recess
  - o Includes all necessary routing for wiring and ball pipe
  - Mount for Auto-Tee Keypad
  - o Insert recess sized to fit a 2 panel Fiberbuilt strip (12 ¼" x 23 ½")

4ft x 5ft Platform with Insert Recess Frame with included plywood hidden - P45

\*Auto-Tee System not included