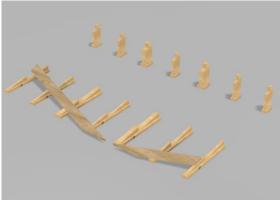

## Ramp Kit

fully assembled 8ft x 12ft ramp – RK812

ramp kit components – RK812

The Ramp Kit includes front and back supports set at 10 degrees, ramp funnels to ensure that balls make it to the auto tee system and all necessary hardware for assembly. The customer supplies standard 2x4 lumber for the stretchers and back beam and ¾ inch plywood for the ramp surface. Detailed assembly instruction included with purchase.

a. single front supports

b. single back supports

c. ramp funnels

d. double front supports

e. double back supports

f. all necessary hardware