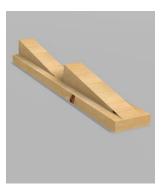

## Ramp Kit

fully assembled 8ft x 12ft ramp – RK812

ramp kit components – RK812

The Ramp Kit includes front and back supports set at 10 degrees, ramp funnels to ensure that balls make it to the auto tee system and all necessary hardware for assembly. The customer supplies standard 2x4 lumber for the stretchers and back beam and ¾ inch plywood for the ramp surface. Detailed assembly instruction included with purchase.

a. single front supports

b. single back supports

c. ramp funnels

d. double front supports

e. double back supports

f. all necessary hardware